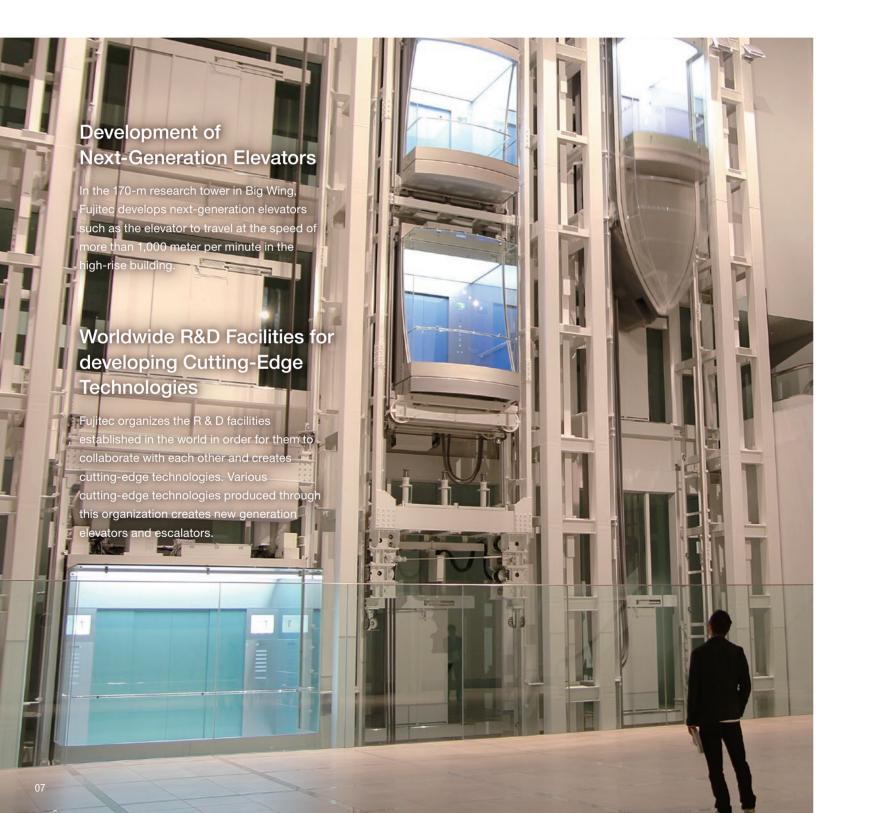

Innovative Models of Elevators, Escalators, and Moving Walk

## **Big Wing**

Big Wing is the head office of Fujitec and the main R & D Center. It manufactures elevators for the Japanese market, and also manages the sales activities conducted by Fujitec group companies. The main R & D Center works together with the other Fujitec's R & D centers, and produces new innovative models for the world market.