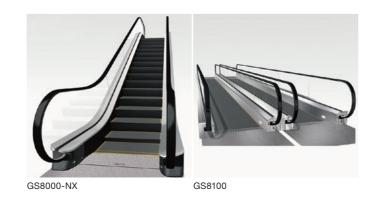

### GS8000-NX and GS8100

(Global Standard Escalator and Moving Walk)

GS8000-NX is the global standard escalator. GS8100 is the global standard moving walk. These are produced in Shanghai Huasheng Fujitec in China.