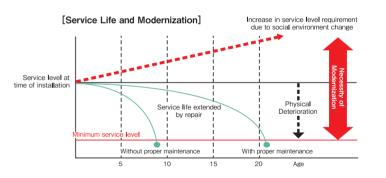

### **Product Modernization**

Products become out of date, as they serve customers for more than a decade. During the period, building usage, product appearance, and applied safety standards change. Fujitec will offer modernization solutions to meet such changes. The solutions we propose are from our experience as a specialized manufacturer in the industry of transportation system.